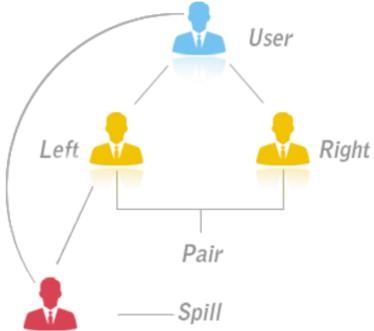

#### 3. MATCHING INCOME - 25 % (CAPING 3LAKH/WEEK)

Friends, Matching Income which provides to you is unlimited. To make unlimited income, you have to sponsor 2 people as Distributor to your LEFT and RIGHT i.e. GROUP 'A' and GROUP 'B'. Now as if you earn more (BV), then you get 25% of it's matching.

YOUR INCOME -

YOU = MATCHING BV X 25%

YOU = 1000 BV X 25%

\*INCOME = Rs. 250/-

Note:- \*This income will credit into your given account per day.

#### 4. SPONCER MATCHING INCOME – 10%

Friends, you will get 10% of the income of the Distributor to whom you plug in as a Direct Sponsor.

Example - In this graph let us assume you have plugged in 3 SPONSORS in your LEFT, RIGHT & SPIL. If their matching income is Rs 1000 then you will get 10% of the matching income of all of them.

YOUR INCOME – (LEFT+RIGHT+SPIL) X10%

INCOME = (1000+1000+1000) BV X 10% = 3000 BV X 10% = Rs. 300/-

YOUR INCOME - Rs.300/-