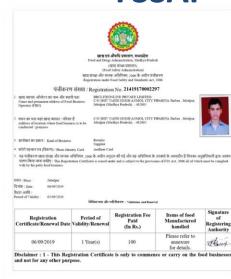

#### **FSSAI**

#### **GST NUMBER**

Registration Certificate

Registration Number: 23AAICB5689D1ZM

| l. | Legal Name                                | BBCLITEON                                                                             | LINE PRIVA | TE LIMITED |                |
|----|-------------------------------------------|---------------------------------------------------------------------------------------|------------|------------|----------------|
| 2. | Trade Name, if any                        | BBCLITEON                                                                             | LINE PRIVA | TE LIMITED |                |
| 3. | Constitution of Business                  | Private Limited Company                                                               |            |            |                |
| 4. | Address of Principal Place of<br>Business | Anmol City, 32, pipariya thana, khamariya, jabalpur, Jabalpur, Madhya Pradesh, 482005 |            |            |                |
| 5. | Date of Liability                         |                                                                                       |            |            |                |
| 6. | Period of Validity                        | From                                                                                  | 06/09/2021 | То         | Not Applicable |
| 7. | Type of Registration                      | Regular                                                                               |            |            |                |
|    |                                           | Madhya Pradesh                                                                        |            |            |                |