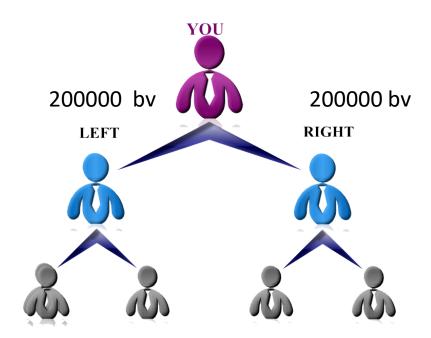

#### 3. MATCHING INCOME - 25 % (CAPING 3LAKH/WEEK)

Friends, Matching Income which provides to you is unlimited. To make unlimited income, you have to sponsor 2 people as Distributor to your LEFT and RIGHT i.e. GROUP 'A' and GROUP 'B'. Now as if you earn more (BV), then you get 25% of it's matching.

YOUR INCOME -

YOU = MATCHING BV X 25%

YOU = 1000 BV X 25%

\*INCOME = Rs. 250/-

Note:- \*This income will credit into your given account per day.

#### 9. **HOUSE FUND – 3%**

Friends, to get HOUSE FUND, you need to earn 200000 BV from both your groups A & B between 01<sup>st</sup> to 28<sup>th</sup>, then you will get 3% of Company Turnover. Friends, you will get this income once in a month.

Your Income = C.T.O. x 3%