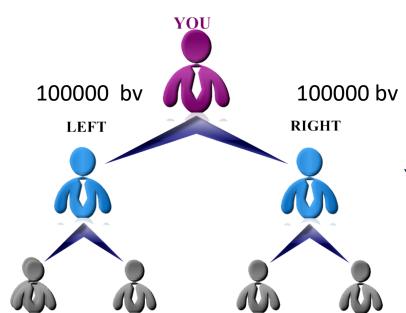

#### 3. MATCHING INCOME - 25 % (CAPING 3LAKH/WEEK)

Friends, Matching Income which provides to you is unlimited. To make unlimited income, you have to sponsor 2 people as Distributor to your LEFT and RIGHT i.e. GROUP 'A' and GROUP 'B'. Now as if you earn more (BV), then you get 25% of it's matching.

YOUR INCOME -

YOU = MATCHING BV X 25%

YOU = 1000 BV X 25%

\*INCOME = Rs. 250/-

Note:- \*This income will credit into your given account per day.