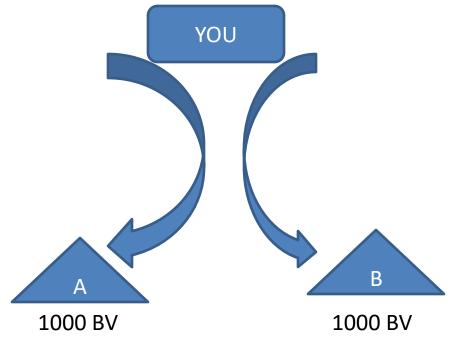

#### 3. MATCHING INCOME - 25 % (CAPING 3LAKH/WEEK)

Friends, Matching Income which provides to you is unlimited. To make unlimited income, you have to sponsor 2 people as Distributor to your LEFT and RIGHT i.e. GROUP 'A' and GROUP 'B'. Now as if you earn more (BV), then you get 25% of it's matching.

YOUR INCOME -

YOU = MATCHING BV X 25%

YOU = 1000 BV X 25%

\*INCOME = Rs. 250/-

Note:- \*This income will credit into your given account per day.