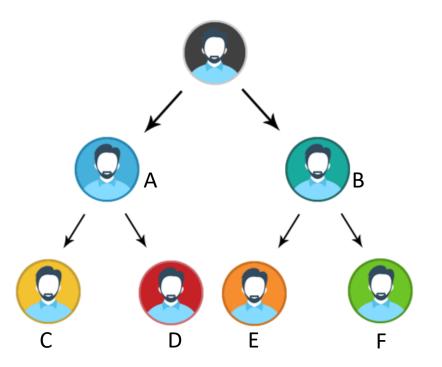

#### 5. LEVEL INCOME - 5% (2.5 % +2.5%)

Friends, you will get Level Income up to 2nd level i.e. 2.5% of the BV of the Distributors to whom you make Direct Sponsors in left and right and those whom your Direct Sponsor Distributors plugged in your 2nd Level.

**FOR EXAMPLE-** A & B are your direct sponsors and C, D, E & F are sponsors of your direct sponsors.

If all of them purchase products of 1000 BV, then your income would be as per below given calculation — (A+B)'s INCOME = (1000+1000) BV x 2.5% = Rs. 50 (C+D+E+F)'s INCOME = (1000+1000+1000+1000)BV x 2.5% = Rs.100

YOUR TOTAL INCOME =Rs.(50+100) = Rs.150You can earn this income up to  $2^{nd}$  level only.