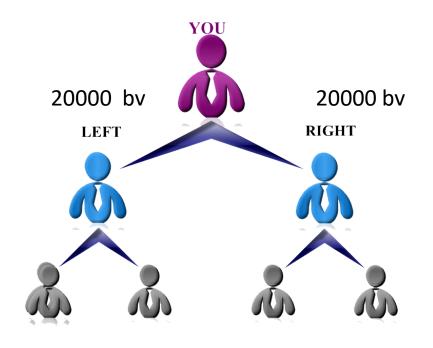

#### 6. BIKE FUND - 2%

Friends, to get BIKE FUND, you need to earn and match 20000 BV from both your groups A & B between 01<sup>st</sup> to 28<sup>th</sup> of every month, then you will get 2% of Company Turnover (CTO). Friends, you get this income once in a month.

Your Income = C.T.O.  $\times 2\%$ 