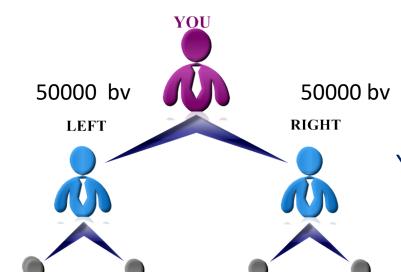

#### 3. MATCHING INCOME - 25 % (CAPING 3LAKH/WEEK)

Friends, Matching Income which provides to you is unlimited. To make unlimited income, you have to sponsor 2 people as Distributor to your LEFT and RIGHT i.e. GROUP 'A' and GROUP 'B'. Now as if you earn more (BV), then you get 25% of it's matching.

YOUR INCOME -

YOU = MATCHING BV X 25%

YOU = 1000 BV X 25%

\*INCOME = Rs. 250/-

Note:- \*This income will credit into your given account per day.